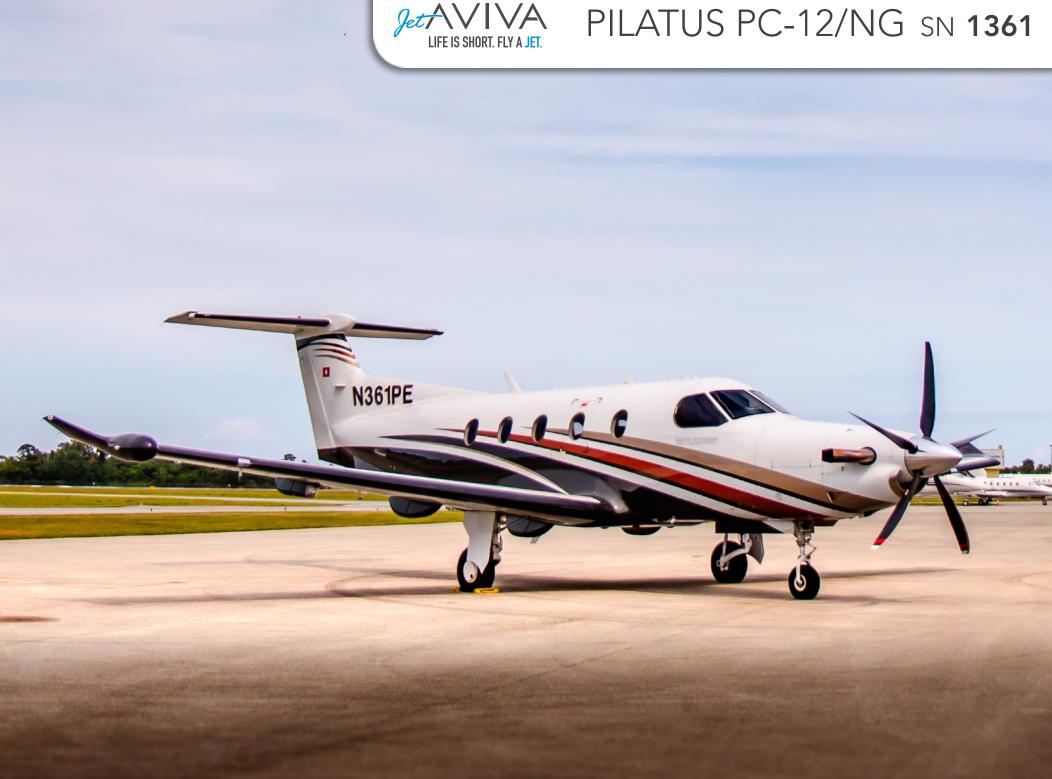

**YEAR & MODEL**: 2012 PC-12/NG

**SERIAL NUMBER: 1361** 

**REGISTRATION: N361PE** 

**AIRFRAME TT: 3,775 SNEW** 

**ENGINE TT: 212 TT SMOH** 

**LOCATION:** COLUMBUS, MS

## **EXTERIOR & PAINT:**

Original Paint

Beautifully designed in Overall White, Black, Gold and Red accent stripes.