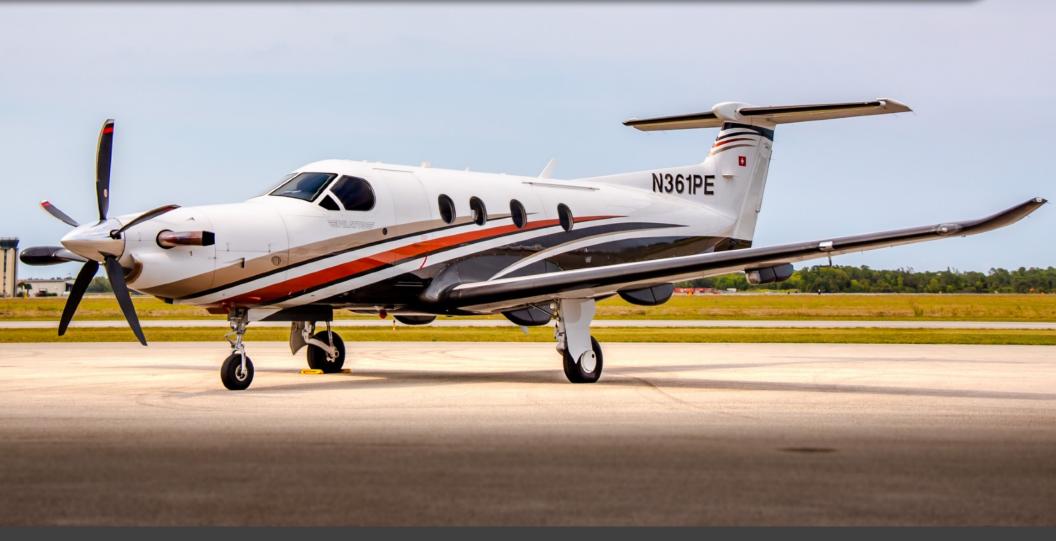

**YEAR & MODEL**: 2012 PC-12/NG

**SERIAL NUMBER: 1361** 

**REGISTRATION: N361PE** 

**AIRFRAME TT: 3,775 SNEW** 

**ENGINE TT: 212 TT SMOH** 

**LOCATION:** COLUMBUS, MS

## **EXTERIOR & PAINT:**

Original Paint

Beautifully designed in Overall White, Black, Gold and Red accent stripes.