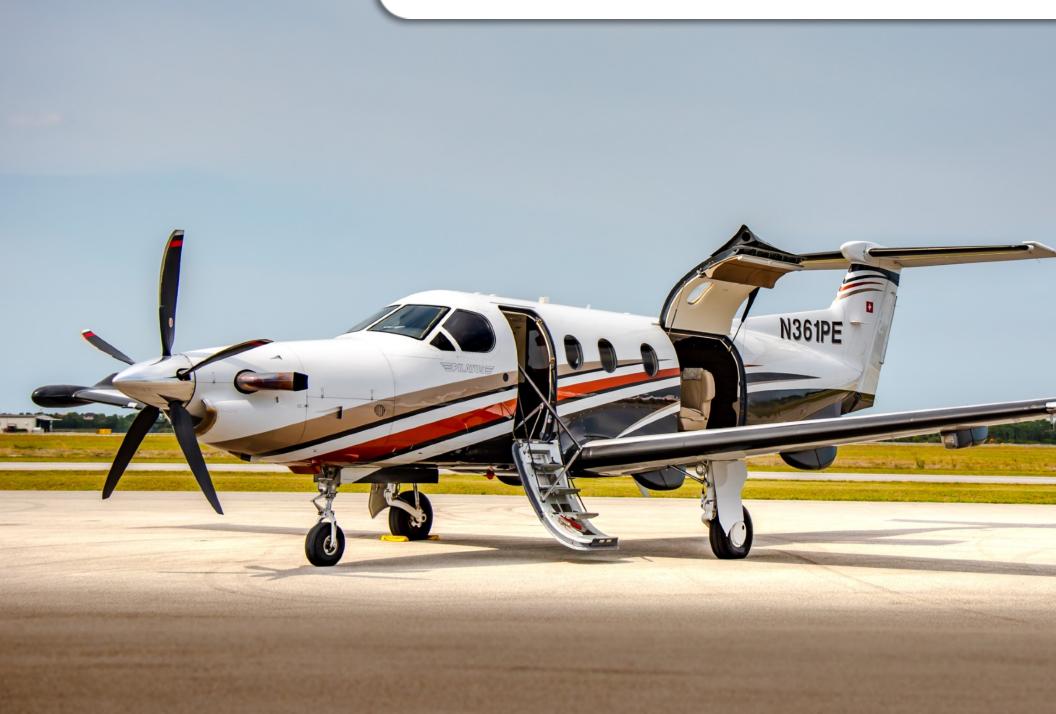

tney PT6A-67P 212 SMOH

### **AVIONICS:**

Honeywell Apex Avionics Suite

ADS-B Out

SmartView Synthetic Vision System

Cursor Control Device

WAAS/LPV Functionality

Dual GPS

Dual Mode S Transponders
Stormscope (WX 500)
XM Satellite Weather
TAWS Class B & TCAS I (KMH 980)
Honeywell Chartlink
Electronic Checklist
Radar Altimeter

### PROPELLER:

5 Blade Hartzell Propeller

### **ADDITIONAL FEATURES:**

Enrolled on HAPP
Dual Lead-Acid Batteries
Cabin Entertainment System
Supplemental Air Conditioning
Pulsing Recognition Lights
XM Satellite Radio

### **MAINTENANCE:**

Maintained by Epps Aviation



## **EXTERIOR & PAINT:**

Original Paint

Beautifully designed in Overall White, Black, Gold and Red accent stripes.

# INTERIOR & CABIN:

2018 Refurbishment

6 + 2 Seating Configuration



































### TRADES WELCOME.

Are you transitioning from another aircraft and need to sell that first?

Enter information at jetaviva.com/valuation and we'll provide a trade-in credit.



jetAVIVA is an authority on business turbine aircraft, offering acquisition and sales services, backed with the experience of completing hundreds of transactions, as well as providing acceptance and training services in all production light turbine aircraft. jetAVIVA is focused on providing Clients with comprehensive services to choose the right aircraft and operate it with maximum efficiency and safety.

www.jetAVIVA.com | sales@jetAVIVA.com | +1.512.410.0295