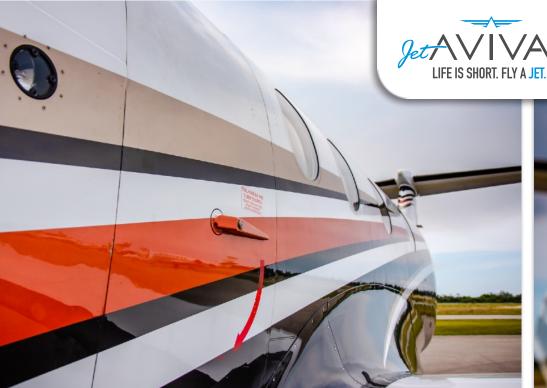

## **EXTERIOR & PAINT:**

Original Paint

Beautifully designed in Overall White, Black, Gold and Red accent stripes.