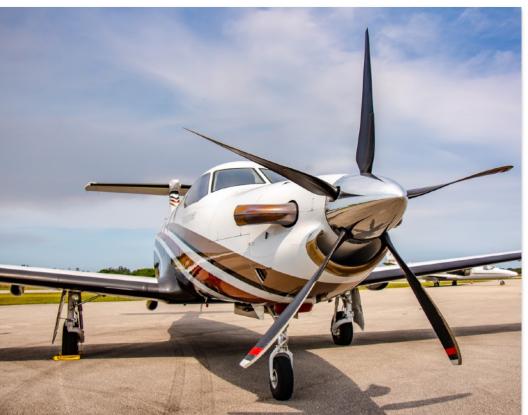

### PROPELLER:

5 Blade Hartzell Propeller

## **EXTERIOR & PAINT:**

Original Paint

Beautifully designed in Overall White, Black, Gold and Red accent stripes.